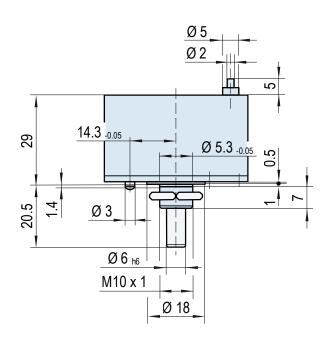

io. Cycles** on and environmental conditions. |
| Vibration*                                        | 5-200 Hz, 10 g                                               |
| Shock*                                            | 50 g, 6 ms                                                   |

\*Depending on customer specifications.

Article master number

1300Z10

# Typical

# **APPLICATION AREAS**













Optionally available

# PROTECTIVE HOUSING

To protect against mechanical damage and extreme environmental conditions, as well as for necessary adaptation gears and additional switches, suitable housings are available in various designs.



For more information on protective housings, click here:www.fsg-sensors.de





**WIRE WINDING** 

**FSG-DESIGN** 

# PW45W10

# **DIMENSIONAL DRAWINGS**





# CONNECTION



#### Standard

- 11 Resistance start
- 12 Wiper
- 13 Resistance end

#### Optional

10 Additional tap

#### **CIRCUIT VARIATIONS**

Wire-wound resistive elements with shape on a painted copper wire body in single-turn or multi-turn input or multiturn potentiometers.







- 1 Wiper limited by stops
- 2 Free arrangement of short-circuit sections
- 3 Free arrangement of taps

# **CONTACT**

If you have any questions about this or any other FSG product, please do not hesitate to contact us.



# BERLIN (HQ)

Fernsteuergeräte Kurt Oelsch GmbH Jahnstraße 68 + 70 12347 Berlin





+49 30 6291-277

© Fernsteuergeräte Kurt Oelsch GmbH No guarantee for the correctness, completeness of the contents. The product illustration may ditter from original.