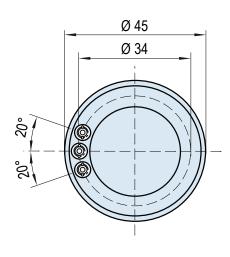

| Housing material          | brass / thermoplastic                     |
|---------------------------|-------------------------------------------|
| Housing diameter          | 45 mm                                     |
| IP code of housing up to  | IP30                                      |
| Shaft diameter            | 6 mm                                      |
| Adjustment speed          | max. 360 U/min                            |
| Torque                    | 0.5 Ncm                                   |
| Wiper without limit stops | no                                        |
| Multiple execution        | twice                                     |
| Bearing                   | sintered bearing                          |
| Connection                | solder-type terminals                     |
| Fastening                 | central fixing / optional clamp<br>fixing |
| Resistance element        | caterpillar                               |
| Active angle              | max. 3600°                                |
|                           |                                           |

# CONNECTION