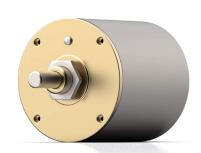

# PW45W10

# **10-turn precision Potentiometer**

- Multiturn precision potentiometer for ten revolutions
- High-resolution resistance element with caterpillar winding
- · Resistance value can be customized as desired

| Housing material          | brass / thermoplastic                     |
|---------------------------|-------------------------------------------|
| Housing diameter          | 45 mm                                     |
| IP code of housing up to  | IP30                                      |
| Shaft diameter            | 6 mm                                      |
| Adjustment speed          | max. 360 U/min                            |
| Torque                    | 0.5 Ncm                                   |
| Wiper without limit stops | no                                        |
| Multiple execution        | twice                                     |
| Bearing                   | sintered bearing                          |
| Connection                | solder-type terminals                     |
| Fastening                 | central fixing / optional clamp<br>fixing |
| Resistance element        | caterpillar                               |
| Active angle              | max. 3600°                                |
|                           |                                           |