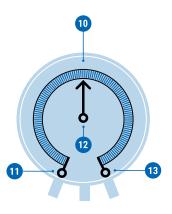

# CONNECTION

#### Standard

- 11 Resistance start
- 12 Wiper
- 13 Resistance end

#### Optional

10 Additional tap